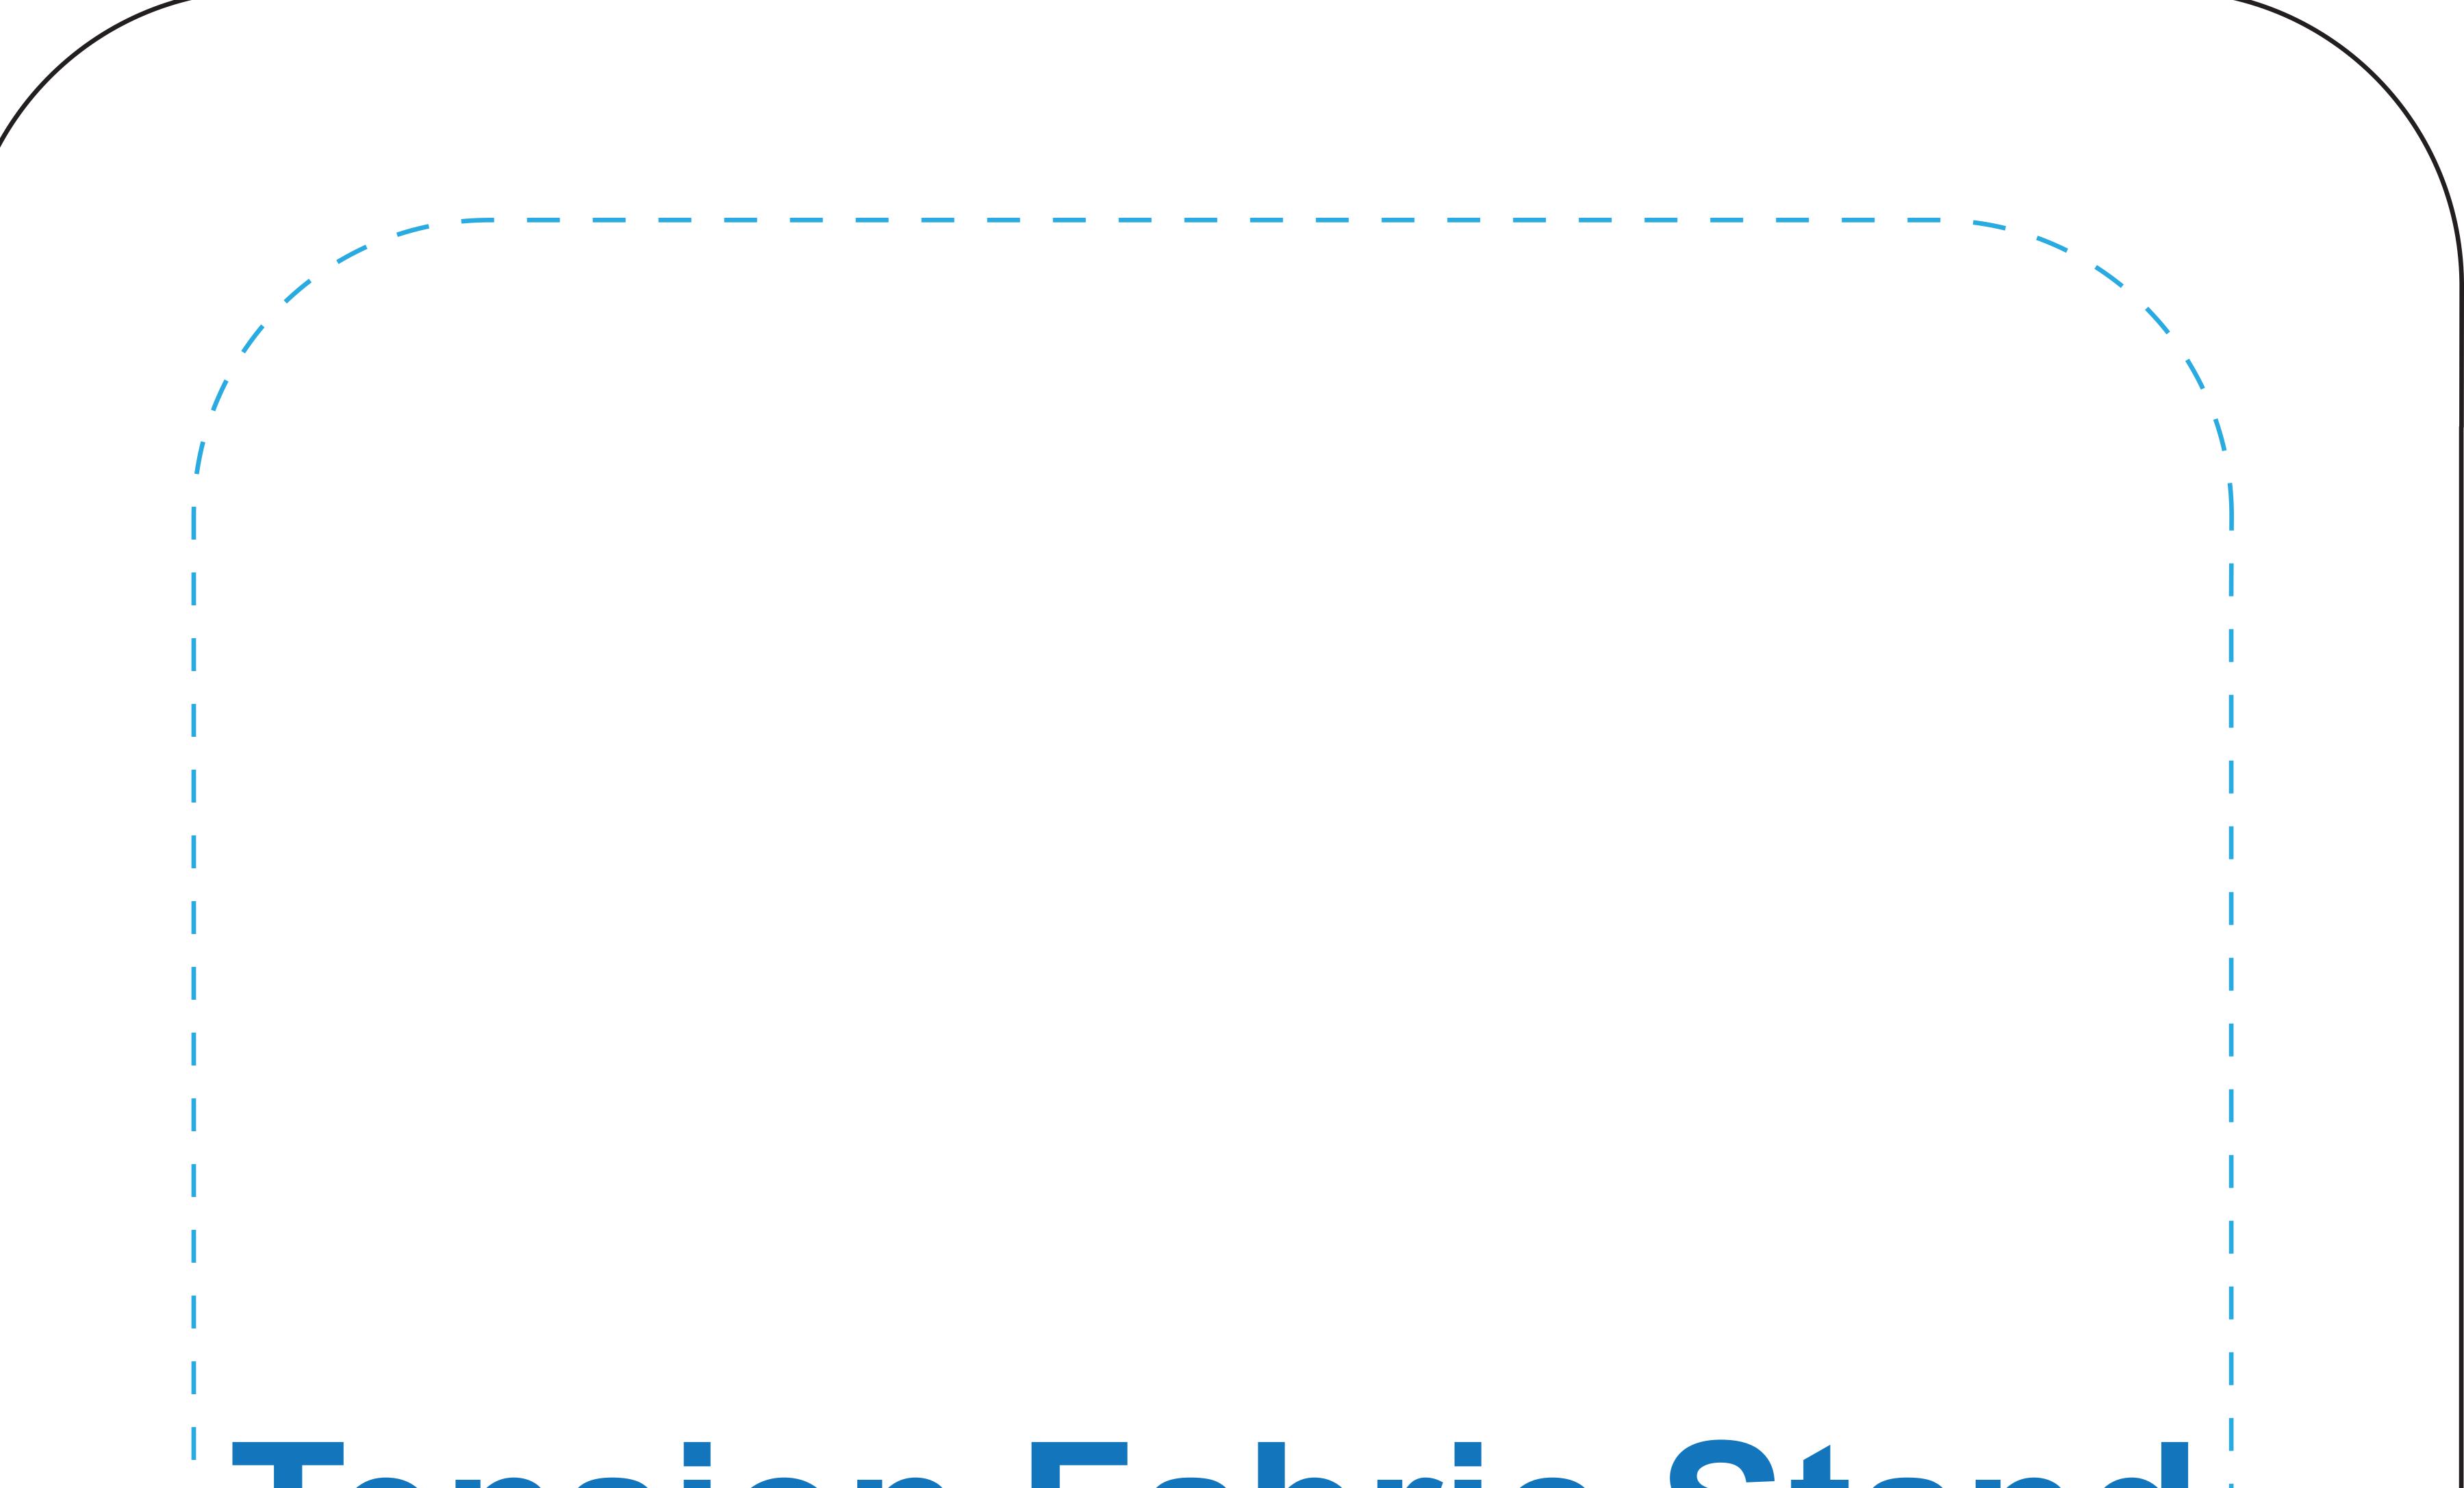

# **Tension Fabric Stand**

**36 x90** 

#### **SAFE ZONE:**

All critical elements (text, images, graphic elements, logos etc.) must be kept inside the blue box.

Anything left outside the blue box may be cut off during trimming.

### **BLEED ZONE 3.5 inches:**

Make sure to extend the background images or colors all the way to the edge of the black outline.

#### IMPORTANT

Please send artwork with CMYK color mode with resolution 150 dpi.Be sure to flatten all images, outline all text and save as PDF or JPG

Safe Zone: 31" x 84" (W x H) Bleed Zone: 38" x 91" (W x H) Per side if different artwork